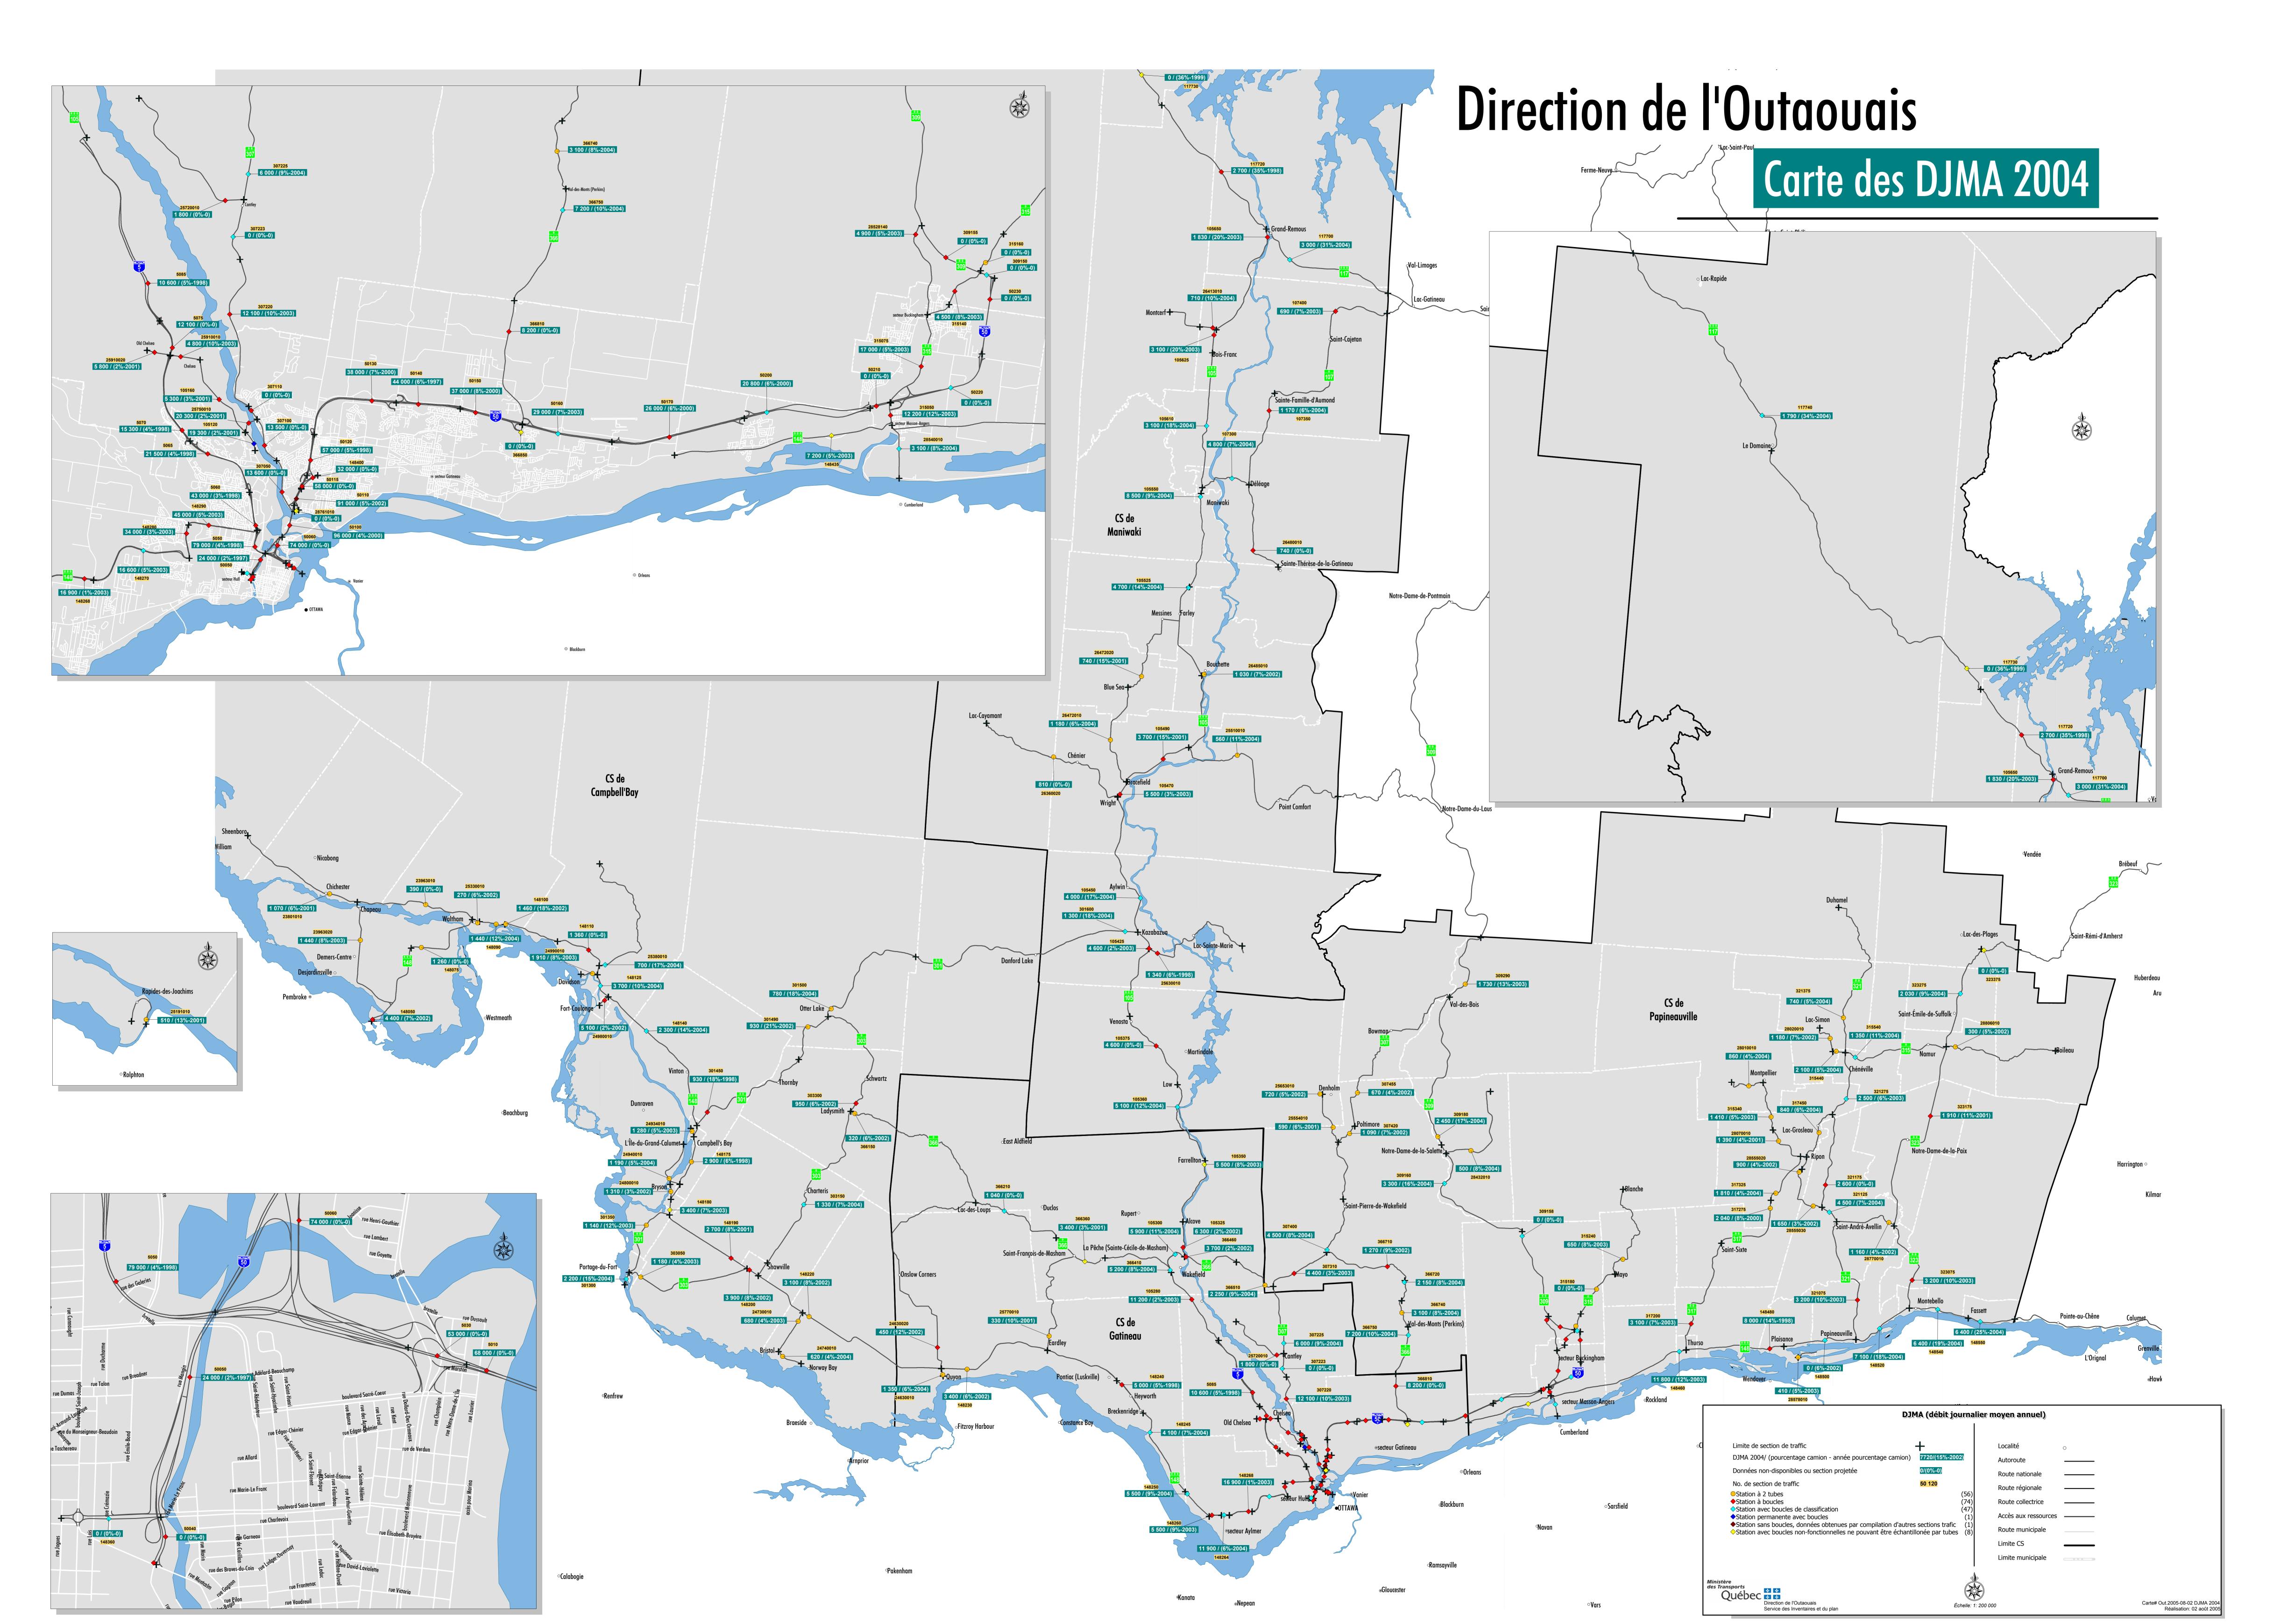

246 DC3.3

Projet d'établissement d'un lieu d'enfouissement technique à Danford Lake

Alleyn-et-Cawood

6212-03-112

| file: 105_301 total traffic counts - master copy |    |     |                |                             |        |                            |                     |           |          |           |          |
|--------------------------------------------------|----|-----|----------------|-----------------------------|--------|----------------------------|---------------------|-----------|----------|-----------|----------|
| Route                                            | Tr | Sc  | Ch. d.         | Repère début                | Ch.f.  | Repère fin                 | Municipalité        | DJMA 2005 | % Camion | DJMA 2004 | % Camion |
| 105                                              | 1  | 30  | 0+000          | Limite Gatineau             | 0+878  | Avenue Pont                | Chelsea, m          | 19 200    | 14       | 19 300    |          |
| 105                                              | 1  | 30  | 0+879          | Avenue Pont                 | 4+574  | Chemin Old-Chelsea         | Chelsea, m          | 4 900     | 2        | 5 300     | 2        |
| 105                                              | 1  | 50  | 0+000          | Tulip-Valley (fin A-5)      | 5+834  | Fin de la section          | Chelsea, m          | 11 100    | 3        | 11 200    | 3        |
| 105                                              | 1  | 62  | 0+000          | Début de la section         | 3+106  | Route 366 (Ouest)          | La Pêche, m         | 11 100    | 2        | 11 200    | 2        |
| 105                                              | 1  | 82  | 0+000          | Route 366 (Ouest)           | 0+170  | Fin de la section          | La Pêche, m         | 6 000     | 2        | 5 900     | 2        |
| 105                                              | 1  | 84  | 0+000          | Début de la section         | 2+393  | Fin de la section          | La Pêche, m         | 6 000     | 11       | 5 900     | 11       |
| 105                                              | 1  | 84  | 0+000          | Début de la section         | 2+393  | Fin de la section          | La Pêche, m         | 6 000     | 11       | 5 900     | 11       |
| 105                                              | 1  | 86  | 0+000          | Début de la section         | 0+991  | Route 366 (Est)            | La Pêche, m         | 6 000     | 11       | 5 900     | 11       |
| 105                                              | 1  | 110 | 0+000          | Route 366 (Est)             | 3+909  | Chemin Maple-Drive(Alcove) | La Pêche, m         | 6 400     | 11       | 6 300     | 11       |
| 105                                              | 1  | 120 | 0+000          | Chemin Maple-Drive (Alcove) | 7 +425 | Pont-Vert (Farrelton)      | La Pêche, m         | 5 600     | 2        | 5 500     | 2        |
| 105                                              | 1  | 120 | 7 <b>+4</b> 26 | Pont-Vert (Farrelton)       | 11+445 | Fin de la section          | La Pêche, m         | 4 700     | 8        | 5 100     | 8        |
| 105                                              | 2  | 10  | 0+000          | Début de la section         | 5+502  | Chemin Fieldville (Low)    | Low, m              | 4 700     | 13       | 5 100     | 12       |
| 105                                              | 2  | 10  | 5+503          | Chemin Fieldville (Low)     | 14+802 | Église (Venosta)           | Low, m              | 4 300     | 13       | 4 600     | 12       |
| 105                                              | 2  | 10  | 14+803         | Église (Venosta)            | 17+921 | Fin de la section          | Low, m              | 4 500     |          | 4 600     |          |
| 105                                              | 2  | 20  | 0+000          | Début de la section         | 7+051  | Route 301 (Kazabazua)      | Kazabazua, m        | 4 500     | 2        | 4 600     | 2        |
| 105                                              | 2  | 30  | 0+000          | Route 301 (Kazabazua)       | 9+547  | Fin de la section          | Kazabazua, m        | 4 000     | 2        | 4 000     | 2        |
| 105                                              | 2  | 41  | 0+000          | Début de la section         | 6+271  | Chemin Lac-Cayamant        | Gracefield, v       | 4 000     | 17       | 4 00 0    | 17       |
| 105                                              | 2  | 41  | 6+272          | Chemin Lac-Cayamant         | 6+788  | Fin de la section          | Gracefield, v       | 5 500     | 17       | 5 500     | 17       |
| 105                                              | 2  | 70  | 0+000          | Début de la section         | 1+399  | Rue St-Eugène (Gracefield) | Gracefield, v       | 5 500     | 3        | 5 500     | 3        |
| 105                                              | 2  | 70  | 1+400          | Rue St-Eugène (Gracefield)  | 2+905  | Fin de la section          | Gracefield, v       | 3 600     | 3        | 3 700     | 3        |
| 105                                              | 2  | 80  | 0+000          | Début de la section         | 10+965 | Fin de la section          | Gracefield, v       | 3 600     | 15       | 3 700     | 15       |
|                                                  |    |     |                |                             |        |                            |                     |           |          |           |          |
| 301                                              | 1  | 140 | 0+000          | Route 303 (Otter Lake)      | 14+134 | Danford-Lake               | Otter Lake, m       | 730       | 15       | 780       | 15       |
| 301                                              | 1  | 150 | 0+000          | Danford-Lake                | 14+803 | Fin de la section          | Alleyn-Et-Cawood, m | 1 210     | 18       | 1300      | 18       |
| 301                                              | 1  | 160 | 0+000          | Début de la section         | 10+719 | Route 105 (Kazabazua)      | Kazabazua, m        | 1 210     | 18       | 1300      | 18       |