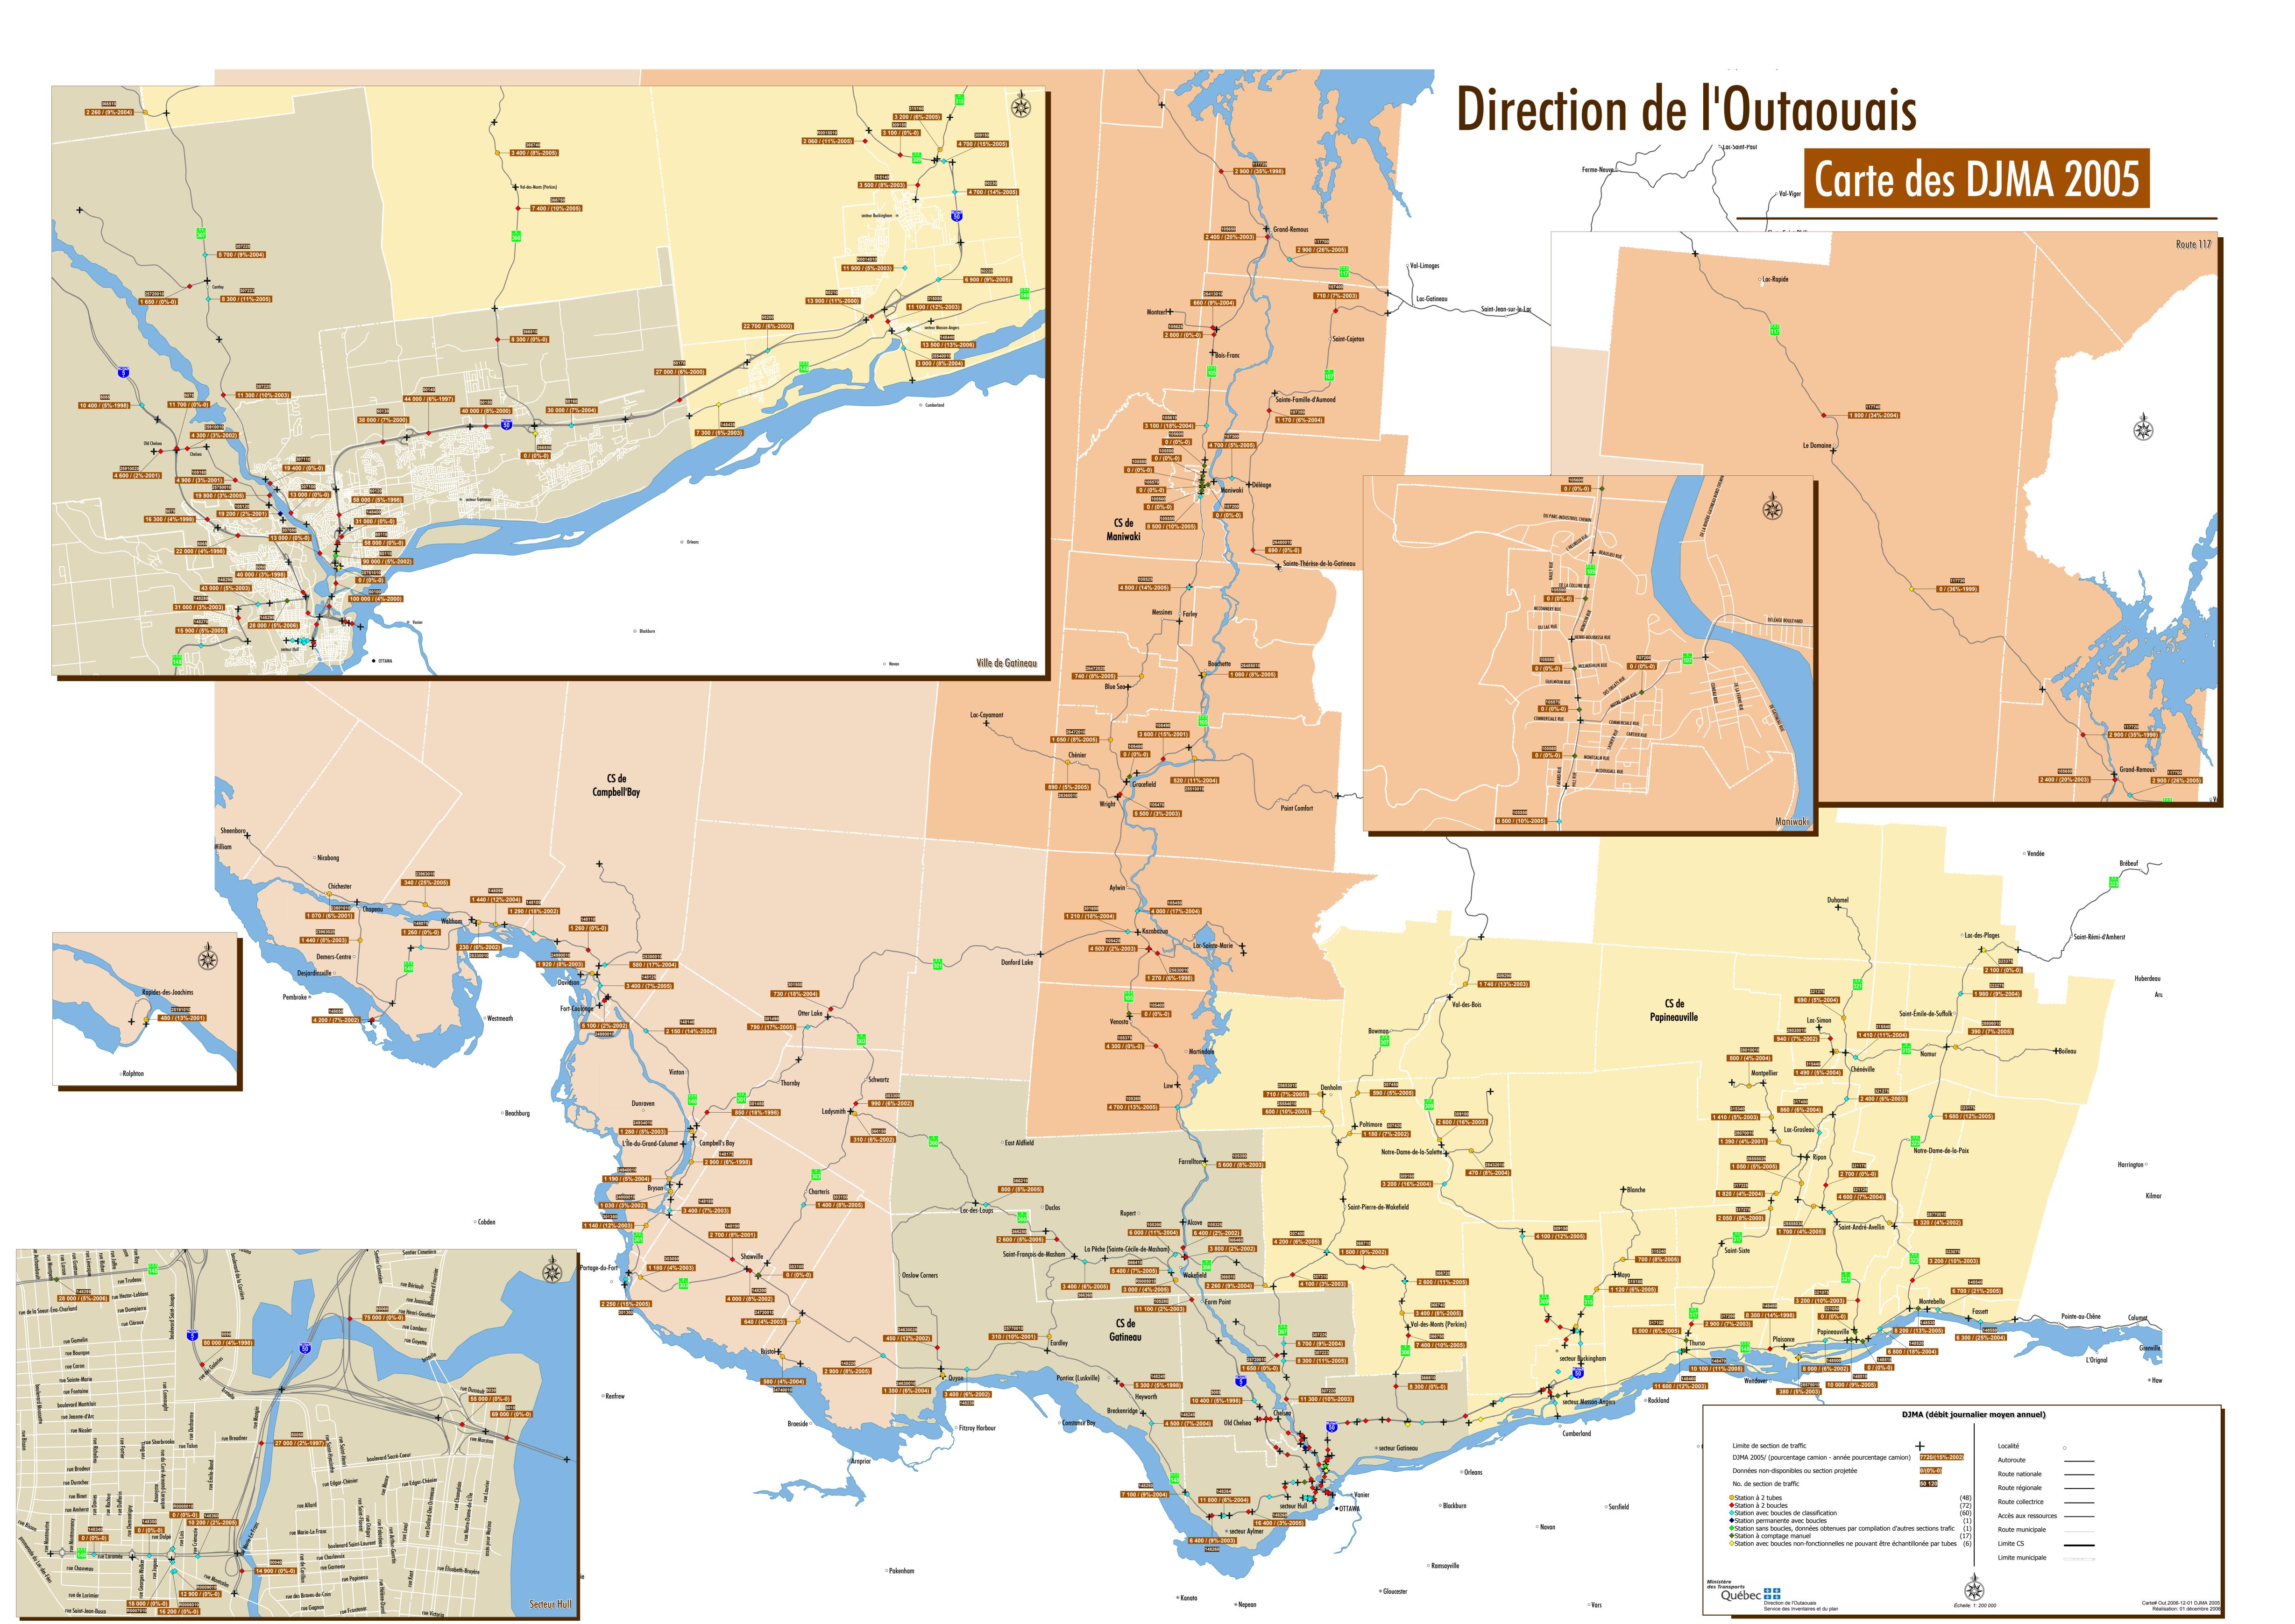

246 DC3.3

Projet d'établissement d'un lieu d'enfouissement technique à Danford Lake

Alleyn-et-Cawood

6212-03-112

| file: 105_301 total traffic counts - master copy |    |     |                |                             |        |                            |                     |           |          |           |          |
|--------------------------------------------------|----|-----|----------------|-----------------------------|--------|----------------------------|---------------------|-----------|----------|-----------|----------|
| Route                                            | Tr | Sc  | Ch. d.         | Repère début                | Ch.f.  | Repère fin                 | Municipalité        | DJMA 2005 | % Camion | DJMA 2004 | % Camion |
| 105                                              | 1  | 30  | 0+000          | Limite Gatineau             | 0+878  | Avenue Pont                | Chelsea, m          | 19 200    | 14       | 19 300    |          |
| 105                                              | 1  | 30  | 0+879          | Avenue Pont                 | 4+574  | Chemin Old-Chelsea         | Chelsea, m          | 4 900     | 2        | 5 300     | 2        |
| 105                                              | 1  | 50  | 0+000          | Tulip-Valley (fin A-5)      | 5+834  | Fin de la section          | Chelsea, m          | 11 100    | 3        | 11 200    | 3        |
| 105                                              | 1  | 62  | 0+000          | Début de la section         | 3+106  | Route 366 (Ouest)          | La Pêche, m         | 11 100    | 2        | 11 200    | 2        |
| 105                                              | 1  | 82  | 0+000          | Route 366 (Ouest)           | 0+170  | Fin de la section          | La Pêche, m         | 6 000     | 2        | 5 900     | 2        |
| 105                                              | 1  | 84  | 0+000          | Début de la section         | 2+393  | Fin de la section          | La Pêche, m         | 6 000     | 11       | 5 900     | 11       |
| 105                                              | 1  | 84  | 0+000          | Début de la section         | 2+393  | Fin de la section          | La Pêche, m         | 6 000     | 11       | 5 900     | 11       |
| 105                                              | 1  | 86  | 0+000          | Début de la section         | 0+991  | Route 366 (Est)            | La Pêche, m         | 6 000     | 11       | 5 900     | 11       |
| 105                                              | 1  | 110 | 0+000          | Route 366 (Est)             | 3+909  | Chemin Maple-Drive(Alcove) | La Pêche, m         | 6 400     | 11       | 6 300     | 11       |
| 105                                              | 1  | 120 | 0+000          | Chemin Maple-Drive (Alcove) | 7 +425 | Pont-Vert (Farrelton)      | La Pêche, m         | 5 600     | 2        | 5 500     | 2        |
| 105                                              | 1  | 120 | 7 <b>+4</b> 26 | Pont-Vert (Farrelton)       | 11+445 | Fin de la section          | La Pêche, m         | 4 700     | 8        | 5 100     | 8        |
| 105                                              | 2  | 10  | 0+000          | Début de la section         | 5+502  | Chemin Fieldville (Low)    | Low, m              | 4 700     | 13       | 5 100     | 12       |
| 105                                              | 2  | 10  | 5+503          | Chemin Fieldville (Low)     | 14+802 | Église (Venosta)           | Low, m              | 4 300     | 13       | 4 600     | 12       |
| 105                                              | 2  | 10  | 14+803         | Église (Venosta)            | 17+921 | Fin de la section          | Low, m              | 4 500     |          | 4 600     |          |
| 105                                              | 2  | 20  | 0+000          | Début de la section         | 7+051  | Route 301 (Kazabazua)      | Kazabazua, m        | 4 500     | 2        | 4 600     | 2        |
| 105                                              | 2  | 30  | 0+000          | Route 301 (Kazabazua)       | 9+547  | Fin de la section          | Kazabazua, m        | 4 000     | 2        | 4 000     | 2        |
| 105                                              | 2  | 41  | 0+000          | Début de la section         | 6+271  | Chemin Lac-Cayamant        | Gracefield, v       | 4 000     | 17       | 4 00 0    | 17       |
| 105                                              | 2  | 41  | 6+272          | Chemin Lac-Cayamant         | 6+788  | Fin de la section          | Gracefield, v       | 5 500     | 17       | 5 500     | 17       |
| 105                                              | 2  | 70  | 0+000          | Début de la section         | 1+399  | Rue St-Eugène (Gracefield) | Gracefield, v       | 5 500     | 3        | 5 500     | 3        |
| 105                                              | 2  | 70  | 1+400          | Rue St-Eugène (Gracefield)  | 2+905  | Fin de la section          | Gracefield, v       | 3 600     | 3        | 3 700     | 3        |
| 105                                              | 2  | 80  | 0+000          | Début de la section         | 10+965 | Fin de la section          | Gracefield, v       | 3 600     | 15       | 3 700     | 15       |
|                                                  |    |     |                |                             |        |                            |                     |           |          |           |          |
| 301                                              | 1  | 140 | 0+000          | Route 303 (Otter Lake)      | 14+134 | Danford-Lake               | Otter Lake, m       | 730       | 15       | 780       | 15       |
| 301                                              | 1  | 150 | 0+000          | Danford-Lake                | 14+803 | Fin de la section          | Alleyn-Et-Cawood, m | 1 210     | 18       | 1300      | 18       |
| 301                                              | 1  | 160 | 0+000          | Début de la section         | 10+719 | Route 105 (Kazabazua)      | Kazabazua, m        | 1 210     | 18       | 1300      | 18       |