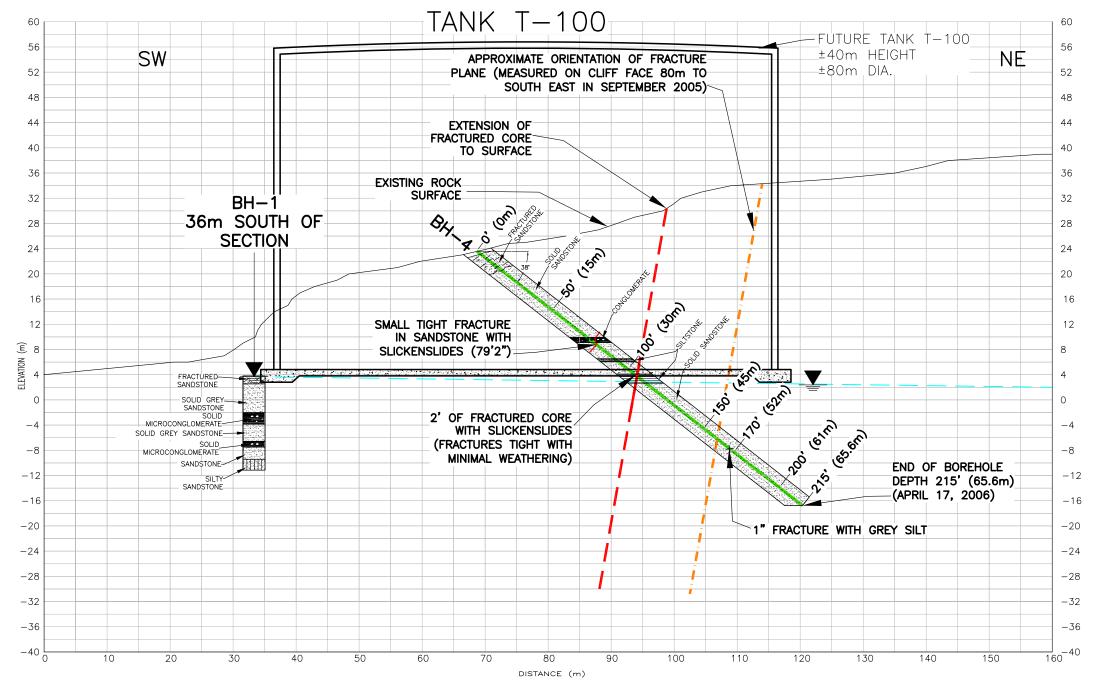

## **APPENDIX 1**

FIGURE 1: LOCATION PLAN (GEOLOGY AND BOREHOLES)
FIGURE 2: ESTIMATED TOP OF BEDROCK CONTOUR MAP
FIGURE 3: INFERRED SUBSURFACE PROFILE (TANK T-100)
FIGURE 4: INFERRED SUBSURFACE PROFILE (TANK T-101)

## **SECTION 'A-A'**

## SECTION THROUGH TANK T-100 ALONG DIRECTION OF INCLINED BOREHOLE (SW TO NE)

INFERRED SUBSURFACE PROFILE
TANK-100
SECTION 'A - A'
CACOUNA ENERGY
CACOUNA, QUEBEC

JOURNEAUX, BÉDARD

\* assoc.inc.

1625, Cr. Newman, suite 200, Dorval, QC H9P 2R6
T 514.636.4102 • F 514.636.8447
e-mail: jba@journeauxbedard.com

 PROJECT No. :
 DRAWING No. :
 FIGURE No. :
 REV. :

 S-05-1743-2
 S1743-P2&3-GT-002
 FIGURE 3
 A

IE PRINTED: 20060419.10091028