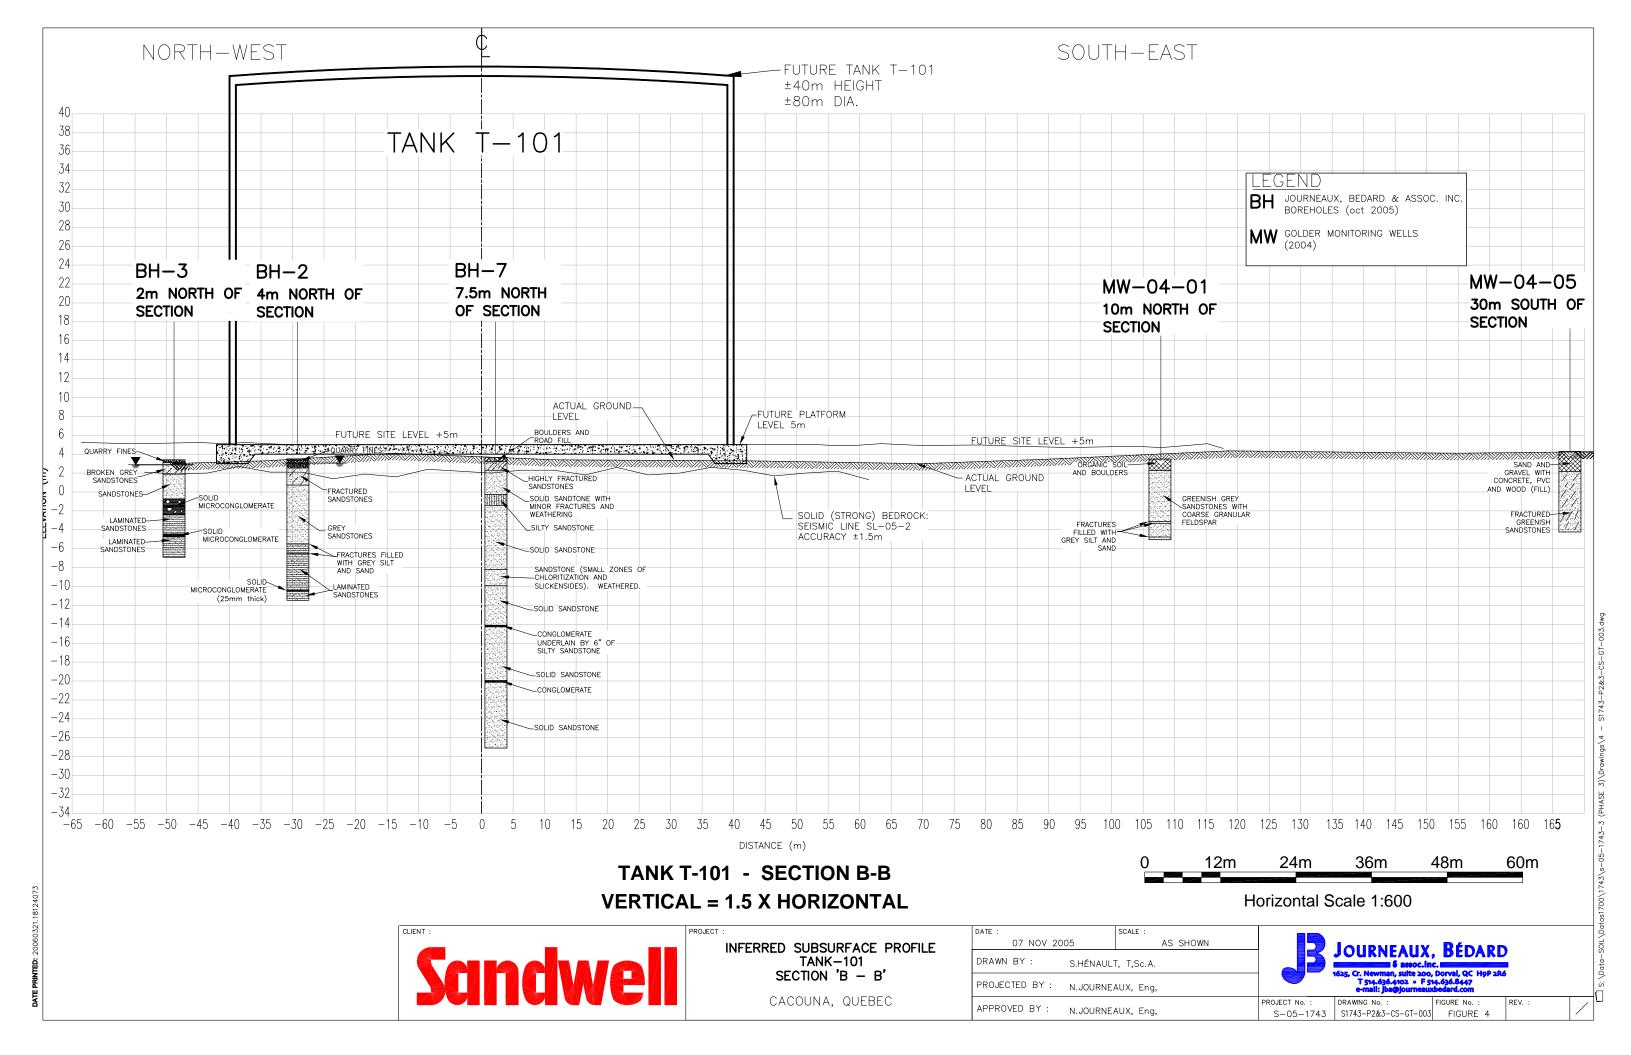

## **APPENDIX 1**

FIGURE 1: LOCATION PLAN (GEOLOGY AND BOREHOLES)
FIGURE 2: ESTIMATED TOP OF BEDROCK CONTOUR MAP
FIGURE 3: INFERRED SUBSURFACE PROFILE (TANK T-100)
FIGURE 4: INFERRED SUBSURFACE PROFILE (TANK T-101)