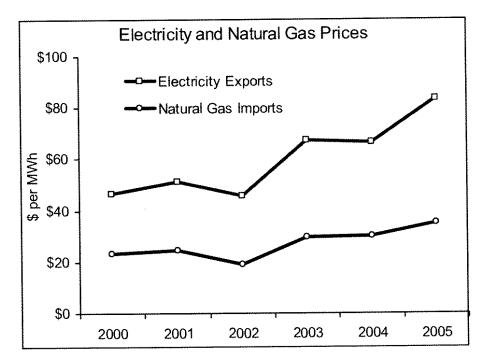

### **Economic Benefits of Natural Gas**

- Replace the use of a higher price product (electricity) with a lower price product (natural gas)
- Using natural gas in place of electricity is like a valueadded process
  - Generate valuable "negawatts" (electricity savings) using natural gas as the input

Source: National Energy Board data, CGA calculations

Natural gas import price adjusted upward, assuming 90% end-use efficiency (ie. raw price divided by 0.9)