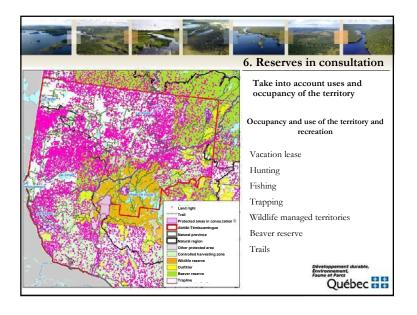

d                                         |  |  |
| Existing vacation lease | Prohibited                      | Prohibited                 | Maintained                                        |  |  |
| New vacation lease      | Prohibited                      | Prohibited                 | Prohibited                                        |  |  |
| Mining                  | Prohibited                      | Prohibited                 | Prohibited                                        |  |  |
| Hydroelectric           | Prohibited                      | Prohibited                 | Prohibited                                        |  |  |
| Forestry                | Prohibited                      | Prohibited                 | Prohibited                                        |  |  |