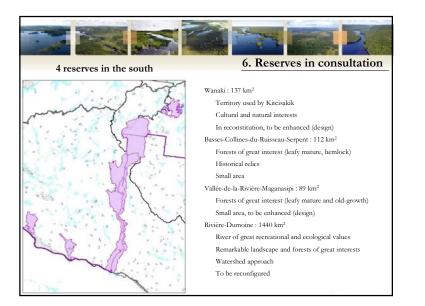

|                                                                              |                | 4, '                 | The pro                | cess of          |
|------------------------------------------------------------------------------|----------------|----------------------|------------------------|------------------|
| Proposed protected area                                                      | Creation date  | Targeted status      | Public<br>consultation | Permanent status |
| Réserve de biodiversité projetée des marais du lac<br>Parent                 | July 2004      | Biodiversity reserve | Actual                 | Forthcoming      |
| Réserve de biodiversité projetée de la forêt Piché-<br>Lemoine               | July 2004      | Biodiversity reserve | Spring 2007            | 2013             |
| Réserve de biodiversité projetée du lac des Quinze                           | July 2004      | Biodiversity reserve | Spring 2007            | 2013             |
| Réserve de biodiversité projetée du réservoir Decelles                       | July 2004      | Biodiversity reserve | Spring 2007            | 2013             |
| Réserve de biodiversité projetée du lac Opasatica                            | July 2004      | Biodiversity reserve | Spring 2007            | 2013             |
| Réserve aquatique projetée de la Haute-Harricana                             | July 2004      | Aquatic reserve      | Forthcoming            | Forthcoming      |
| Réserve de biodiversité projetée du lac Wetetnagami                          | September 2005 | Biodiversity reserve | Actual                 | Forthcoming      |
| Réserve de biodiversité projetée du lac Saint-Cyr                            | September 2005 | Biodiversity reserve | Actual                 | Forthcoming      |
| Réserve de biodiversité projetée d'Opémican                                  | March 2007     | National park        | June 2012              | Forthcoming      |
| Réserve de biodiversité projetée des Dunes-de-la-<br>Rivière-Attic           | March 2007     | Biodiversity reserve | Actual                 | Forthcoming      |
| Réserve de biodiversité projetée de la Vallée-de-la-<br>Rivière-Maganasipi   | June 2008      | Biodiversity reserve | Actual                 | Forthcoming      |
| Réserve aquatique projetée de la Rivière-Dumoine                             | June 2008      | Aquatic reserve      | Actual                 | Forthcoming      |
| Réserve de biodiversité projetée Wanaki                                      | June 2008      | Biodiversity reserve | Actual                 | Forthcoming      |
| Réserve de biodiversité projetée des Basses-<br>Collines-du-Ruisseau-Serpent | June 2008      | Biodiversity reserve | Actual                 | Forthcoming      |