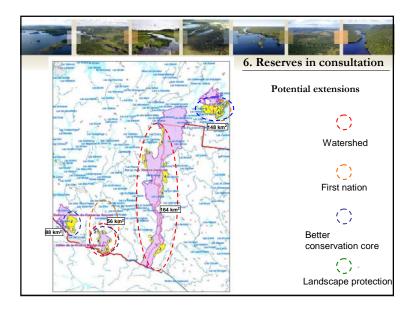

|                                                                              |                | 4, '                 | The pro                | cess of          |
|------------------------------------------------------------------------------|----------------|----------------------|------------------------|------------------|
| Proposed protected area                                                      | Creation date  | Targeted status      | Public<br>consultation | Permanent status |
| Réserve de biodiversité projetée des marais du lac<br>Parent                 | July 2004      | Biodiversity reserve | Actual                 | Forthcoming      |
| Réserve de biodiversité projetée de la forêt Piché-<br>Lemoine               | July 2004      | Biodiversity reserve | Spring 2007            | 2013             |
| Réserve de biodiversité projetée du lac des Quinze                           | July 2004      | Biodiversity reserve | Spring 2007            | 2013             |
| Réserve de biodiversité projetée du réservoir Decelles                       | July 2004      | Biodiversity reserve | Spring 2007            | 2013             |
| Réserve de biodiversité projetée du lac Opasatica                            | July 2004      | Biodiversity reserve | Spring 2007            | 2013             |
| Réserve aquatique projetée de la Haute-Harricana                             | July 2004      | Aquatic reserve      | Forthcoming            | Forthcoming      |
| Réserve de biodiversité projetée du lac Wetetnagami                          | September 2005 | Biodiversity reserve | Actual                 | Forthcoming      |
| Réserve de biodiversité projetée du lac Saint-Cyr                            | September 2005 | Biodiversity reserve | Actual                 | Forthcoming      |
| Réserve de biodiversité projetée d'Opémican                                  | March 2007     | National park        | June 2012              | Forthcoming      |
| Réserve de biodiversité projetée des Dunes-de-la-<br>Rivière-Attic           | March 2007     | Biodiversity reserve | Actual                 | Forthcoming      |
| Réserve de biodiversité projetée de la Vallée-de-la-<br>Rivière-Maganasipi   | June 2008      | Biodiversity reserve | Actual                 | Forthcoming      |
| Réserve aquatique projetée de la Rivière-Dumoine                             | June 2008      | Aquatic reserve      | Actual                 | Forthcoming      |
| Réserve de biodiversité projetée Wanaki                                      | June 2008      | Biodiversity reserve | Actual                 | Forthcoming      |
| Réserve de biodiversité projetée des Basses-<br>Collines-du-Ruisseau-Serpent | June 2008      | Biodiversity reserve | Actual                 | Forthcoming      |