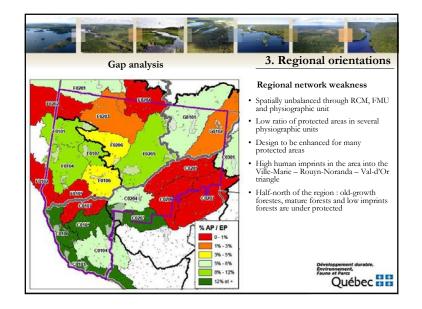

sting area and 0-200 m buffer zone)      | 17     | 5,0           |                   |                                |
| Recognized natural reserve                          | 1      | 3,0           |                   |                                |
| Rare forest                                         | 8      | 2,1           |                   |                                |
| Habitat of a threatened or vulnerable plant species | 1      | 0,0           |                   |                                |
| Island or peninsula inhabited by a colony of birds  | 6      | 0,0           |                   |                                |
| Total                                               | 424    | 4 515,3       | Envir             | oppement durable,<br>onnement, |















|                                                                              |                | 4, '                 | The pro                | cess of          |
|------------------------------------------------------------------------------|----------------|----------------------|------------------------|------------------|
| Proposed protected area                                                      | Creation date  | Targeted status      | Public<br>consultation | Permanent status |
| Réserve de biodiversité projetée des marais du lac<br>Parent                 | July 2004      | Biodiversity reserve | Actual                 | Forthcoming      |
| Réserve de biodiversité projetée de la forêt Piché-<br>Lemoine               | July 2004      | Biodiversity reserve | Spring 2007