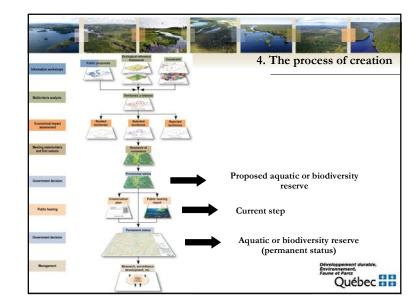

|                                                                              |                | 4, '                 | The pro                | cess of          |
|------------------------------------------------------------------------------|----------------|----------------------|------------------------|------------------|
| Proposed protected area                                                      | Creation date  | Targeted status      | Public<br>consultation | Permanent status |
| Réserve de biodiversité projetée des marais du lac<br>Parent                 | July 2004      | Biodiversity reserve | Actual                 | Forthcoming      |
| Réserve de biodiversité projetée de la forêt Piché-<br>Lemoine               | July 2004      | Biodiversity reserve | Spring 2007            | 2013             |
| Réserve de biodiversité projetée du lac des Quinze                           | July 2004      | Biodiversity reserve | Spring 2007            | 2013             |
| Réserve de biodiversité projetée du réservoir Decelles                       | July 2004      | Biodiversity reserve | Spring 2007            | 2013             |
| Réserve de biodiversité projetée du lac Opasatica                            | July 2004      | Biodiversity reserve | Spring 2007            | 2013             |
| Réserve aquatique projetée de la Haute-Harricana                             | July 2004      | Aquatic reserve      | Forthcoming            | Forthcoming      |
| Réserve de biodiversité projetée du lac Wetetnagami                          | September 2005 | Biodiversity reserve | Actual                 | Forthcoming      |
| Réserve de biodiversité projetée du lac Saint-Cyr                            | September 2005 | Biodiversity reserve | Actual                 | Forthcoming      |
| Réserve de biodiversité projetée d'Opémican                                  | March 2007     | National park        | June 2012              | Forthcoming      |
| Réserve de biodiversité projetée des Dunes-de-la-<br>Rivière-Attic           | March 2007     | Biodiversity reserve | Actual                 | Forthcoming      |
| Réserve de biodiversité projetée de la Vallée-de-la-<br>Rivière-Maganasipi   | June 2008      | Biodiversity reserve | Actual                 | Forthcoming      |
| Réserve aquatique projetée de la Rivière-Dumoine                             | June 2008      | Aquatic reserve      | Actual                 | Forthcoming      |
| Réserve de biodiversité projetée Wanaki                                      | June 2008      | Biodiversity reserve | Actual                 | Forthcoming      |
| Réserve de biodiversité projetée des Basses-<br>Collines-du-Ruisseau-Serpent | June 2008      | Biodiversity reserve | Actual                 | Forthcoming      |