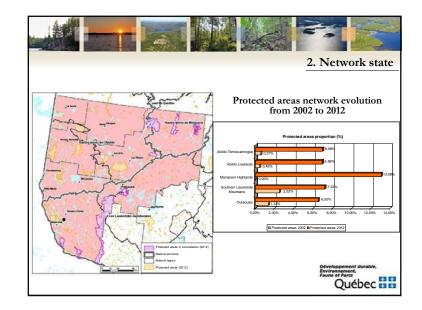

|                                                     |        | iisti         |                   |                                |
|-----------------------------------------------------|--------|---------------|-------------------|--------------------------------|
| Protected area status in Abitibi-Témiscamingue      | Nombre | Area<br>(km²) | <u>2. No</u>      | etwork sta                     |
| Proposed biodiversity reserve                       | 12     | 2 004,7       | MRC               | PA %                           |
| Proposed aquatic reserve                            | 2      | 869,4         | Abitibi           | 1,3 %                          |
| Biodiversity reserve                                | 2      | 622,9         | Abitibi-Ouest     | 1,5 %                          |
| Biological refuge                                   | 284    | 463,2         | Rouyn-Noranda     | 12,7 %                         |
| National park                                       | 1      | 262,3         | La Vallée-de-l'Or | 7.4 %                          |
| White-tailed deer yard                              | 2      | 89,3          |                   | <i>x</i>                       |
| Ecological reserve                                  | 8      | 71,9          | Témiscamingue     | 7,9 %                          |
| Old-growth forest                                   | 27     | 40,3          | Pontiac           | 6,1 %                          |
| Water fowl gathering area                           | 40     | 34,6          |                   |                                |
| Proposed ecological reserve                         | 1      | 24,1          |                   |                                |
| Muskrat habitat                                     | 12     | 10,5          |                   |                                |
| Heronry (nesting area and 0-200 m buffer zone)      | 17     | 5,0           |                   |                                |
| Recognized natural reserve                          | 1      | 3,0           |                   |                                |
| Rare forest                                         | 8      | 2,1           |                   |                                |
| Habitat of a threatened or vulnerable plant species | 1      | 0,0           |                   |                                |
| Island or peninsula inhabited by a colony of birds  | 6      | 0,0           |                   |                                |
| Total                                               | 424    | 4 515,3       | Envir             | oppement durable,<br>onnement, |