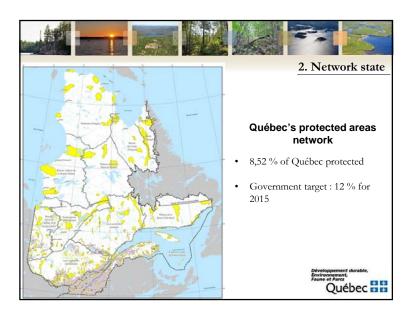

|                                                     |        | iisti         |                   |                                |
|-----------------------------------------------------|--------|---------------|-------------------|--------------------------------|
| Protected area status in Abitibi-Témiscamingue      | Nombre | Area<br>(km²) | <u>2. No</u>      | etwork sta                     |
| Proposed biodiversity reserve                       | 12     | 2 004,7       | MRC               | PA %                           |
| Proposed aquatic reserve                            | 2      | 869,4         | Abitibi           | 1,3 %                          |
| Biodiversity reserve                                | 2      | 622,9         | Abitibi-Ouest     | 1,5 %