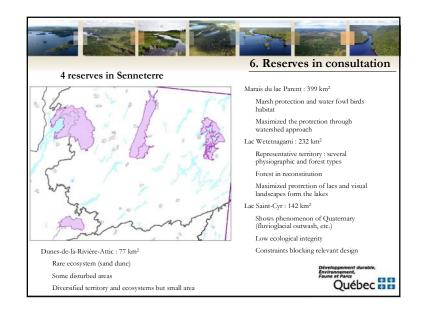

|                                                                              |                | 4, '                 | The pro                | cess of          |
|------------------------------------------------------------------------------|----------------|----------------------|------------------------|------------------|
| Proposed protected area                                                      | Creation date  | Targeted status      | Public<br>consultation | Permanent status |
| Réserve de biodiversité projetée des marais du lac<br>Parent                 | July 2004      | Biodiversity reserve | Actual                 | Forthcoming      |
| Réserve de biodiversité projetée de la forêt Piché-<br>Lemoine               | July 2004      | Biodiversity reserve | Spring 2007            | 2013             |
| Réserve de biodiversité projetée du lac des Quinze                           | July 2004      | Biodiversity reserve | Spring 2007            | 2013             |
| Réserve de biodiversité projetée du réservoir Decelles                       | July 2004      | Biodiversity reserve | Spring 2007            | 2013             |
| Réserve de biodiversité projetée du lac Opasatica                            | July 2004      | Biodiversity reserve | Spring 2007            | 2013             |
| Réserve aquatique projetée de la Haute-Harricana                             | July 2004      | Aquatic reserve      | Forthcoming            | Forthcoming      |
| Réserve de biodiversité projetée du lac Wetetnagami                          | September 2005 | Biodiversity reserve | Actual                 | Forthcoming      |
| Réserve de biodiversité projetée du lac Saint-Cyr                            | September 2005 | Biodiversity reserve | Actual                 | Forthcoming      |
| Réserve de biodiversité projetée d'Opémican                                  | March 2007     | National park        | June 2012              | Forthcoming      |
| Réserve de biodiversité projetée des Dunes-de-la-<br>Rivière-Attic           | March 2007     | Biodiversity reserve | Actual                 | Forthcoming      |
| Réserve de biodiversité projetée de la Vallée-de-la-<br>Rivière-Maganasipi   | June 2008      | Biodiversity reserve | Actual                 | Forthcoming      |
| Réserve aquatique projetée de la Rivière-Dumoine                             | June 2008      | Aquatic reserve      | Actual                 | Forthcoming      |
| Réserve de biodiversité projetée Wanaki                                      | June 2008      | Biodiversity reserve | Actual                 | Forthcoming      |
| Réserve de biodiversité projetée des Basses-<br>Collines-du-Ruisseau-Serpent | June 2008      | Biodiversity reserve | Actual                 | Forthcoming      |