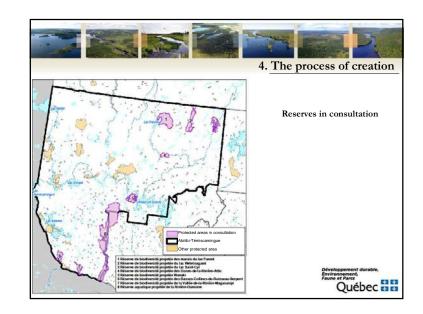

|                                                                              |                | 4, '                 | The pro                | cess of          |
|------------------------------------------------------------------------------|----------------|----------------------|------------------------|------------------|
| Proposed protected area                                                      | Creation date  | Targeted status      | Public<br>consultation | Permanent status |
| Réserve de biodiversité projetée des marais du lac<br>Parent                 | July 2004      | Biodiversity reserve | Actual                 | Forthcoming      |
| Réserve de biodiversité projetée de la forêt Piché-<br>Lemoine               | July 2004      | Biodiversity reserve | Spring 2007            | 2013             |
| Réserve de biodiversité projetée du lac des Quinze                           | July 2004      | Biodiversity reserve | Spring 2007            | 2013             |
| Réserve de biodiversité projetée du réservoir Decelles                       | July 2004      | Biodiversity reserve | Spring 2007            | 2013             |
| Réserve de biodiversité projetée du lac Opasatica                            | July 2004      | Biodiversity reserve | Spring 2007            | 2013             |
| Réserve aquatique projetée de la Haute-Harricana                             | July 2004      | Aquatic reserve      | Forthcoming            | Forthcoming      |
| Réserve de biodiversité projetée du lac Wetetnagami                          | September 2005 | Biodiversity reserve | Actual                 | Forthcoming      |
| Réserve de biodiversité projetée du lac Saint-Cyr                            | September 2005 | Biodiversity reserve | Actual                 | Forthcoming      |
| Réserve de biodiversité projetée d'Opémican                                  | March 2007     | National park        | June 2012              | Forthcoming      |
| Réserve de biodiversité projetée des Dunes-de-la-<br>Rivière-Attic           | March 2007     | Biodiversity reserve | Actual                 | Forthcoming      |
| Réserve de biodiversité projetée de la Vallée-de-la-<br>Rivière-Maganasipi   | June 2008      | Biodiversity reserve | Actual                 | Forthcoming      |
| Réserve aquatique projetée de la Rivière-Dumoine                             | June 2008      | Aquatic reserve      | Actual                 | Forthcoming      |
| Réserve de biodiversité projetée Wanaki                                      | June 2008      | Biodiversity reserve | Actual                 | Forthcoming      |
| Réserve de biodiversité projetée des Basses-<br>Collines-du-Ruisseau-Serpent | June 2008      | Biodiversity reserve | Actual                 | Forthcoming      |