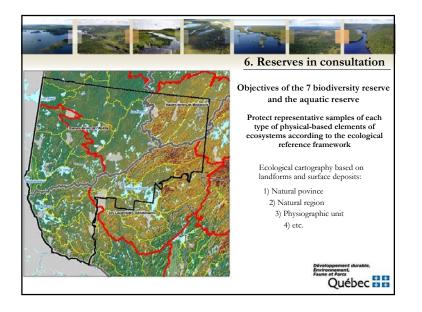

| UC | N protected       | l areas categories                            | 5. Conc                           |
|----|-------------------|-----------------------------------------------|-----------------------------------|
|    | IUCN<br>category* | Objective                                     | Status in Québec                  |
|    | Ia                | science and protection of nature              | Ecological reserve                |
|    | Ib                | wild resources protection                     | -                                 |
|    | п                 | ecosystems protection and recreation          | Québec's national par             |
| -  | III               | preserve specific natural elements            | Aquatic and biodiversi<br>reserve |
|    | IV                | Conservation by management                    | White-tailed deer yard            |
|    | v                 | landscape protection (terrestrial and marine) | Humanized landscape               |
|    | VI                | sustainable use of natural ecosystems         | Water fowl gatherinf ar           |

|                         |                                 |                            | 5. Co                                             |  |  |
|-------------------------|---------------------------------|----------------------------|---------------------------------------------------|--|--|
| General activities reg  | gime                            |                            |                                                   |  |  |
|                         | Di                              | Differences between status |                                                   |  |  |
|                         | Ecological reserve<br>(IUCN Ia) | National park<br>(IUCN II) | Biodiversity and<br>Aquatic reserve<br>(UICN III) |  |  |
| Activity                | (MDDEFP)                        | (SÉPAQ)                    | (MDDEFP)                                          |  |  |
| Research and Education  | Permitted                       | Permitted                  | Permitted                                         |  |  |
| Recreational activities | Prohibited                      | Permitted                  | Permitted                                         |  |  |
| Fishing                 | Prohibited                      | Permitted*                 | Permitted                                         |  |  |
| Hunting                 | Prohibited                      | Prohibited                 | Permitted                                         |  |  |
| Trapping                | Prohibited                      | Prohibited                 | Permitted                                         |  |  |
| ATV, snowmobile         | Prohibited                      | Prohibited                 | Permitted                                         |  |  |
| Existing vacation lease | Prohibited                      | Prohibited                 | Maintained                                        |  |  |
| New vacation lease      | Prohibited                      | Prohibited                 | Prohibited                                        |  |  |
| Mining                  | Prohibited                      | Prohibited                 | Prohibited                                        |  |  |
| Hydroelectric           | Prohibited                      | Prohibited                 | Prohibited                                        |  |  |
| Forestry                | Prohibited                      | Prohibited                 | Prohibited                                        |  |  |