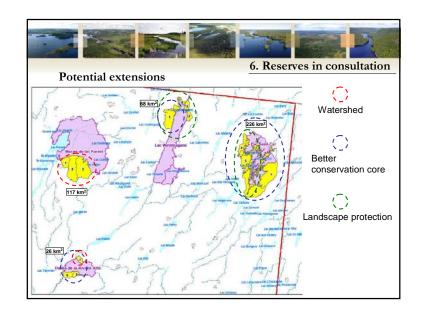

|                                                                              |                | 4, '                 | The pro                | cess of          |
|------------------------------------------------------------------------------|----------------|----------------------|------------------------|------------------|
| Proposed protected area                                                      | Creation date  | Targeted status      | Public<br>consultation | Permanent status |
| Réserve de biodiversité projetée des marais du lac<br>Parent                 | July 2004      | Biodiversity reserve | Actual                 | Forthcoming      |
| Réserve de biodiversité projetée de la forêt Piché-<br>Lemoine               | July 2004      | Biodiversity reserve | Spring 2007            | 2013             |
| Réserve de biodiversité projetée du lac des Quinze                           | July 2004      | Biodiversity reserve | Spring 2007            | 2013             |
| Réserve de biodiversité projetée du réservoir Decelles                       | July 2004      | Biodiversity reserve | Spring 2007            | 2013             |
| Réserve de biodiversité projetée du lac Opasatica                            | July 2004      | Biodiversity reserve | Spring 2007            | 2013             |
| Réserve aquatique projetée de la Haute-Harricana                             | July 2004      | Aquatic reserve      | Forthcoming            | Forthcoming      |
| Réserve de biodiversité projetée du lac Wetetnagami                          | September 2005 | Biodiversity reserve | Actual                 | Forthcoming      |
| Réserve de biodiversité projetée du lac Saint-Cyr                            | September 2005 | Biodiversity reserve | Actual                 | Forthcoming      |
| Réserve de biodiversité projetée d'Opémican                                  | March 2007     | National park        | June 2012              | Forthcoming      |
| Réserve de biodiversité projetée des Dunes-de-la-<br>Rivière-Attic           | March 2007     | Biodiversity reserve | Actual                 | Forthcoming      |
| Réserve de biodiversité projetée de la Vallée-de-la-<br>Rivière-Maganasipi   | June 2008      | Biodiversity reserve | Actual                 | Forthcoming      |
| Réserve aquatique projetée de la Rivière-Dumoine                             | June 2008      | Aquatic reserve      | Actual                 | Forthcoming      |
| Réserve de biodiversité projetée Wanaki                                      | June 2008      | Biodiversity reserve | Actual                 | Forthcoming      |
| Réserve de biodiversité projetée des Basses-<br>Collines-du-Ruisseau-Serpent | June 2008      | Biodiversity reserve | Actual                 | Forthcoming      |