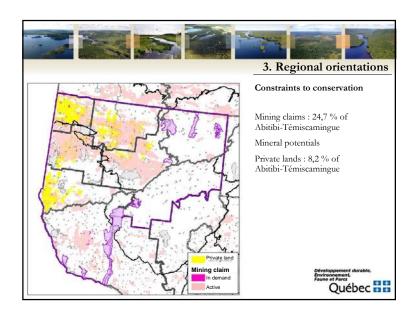

ing area and 0-200 m buffer zone)      | 17     | 5,0           |                   |                                |
| Recognized natural reserve                          | 1      | 3,0           |                   |                                |
| Rare forest                                         | 8      | 2,1           |                   |                                |
| Habitat of a threatened or vulnerable plant species | 1      | 0,0           |                   |                                |
| Island or peninsula inhabited by a colony of birds  | 6      | 0,0           |                   |                                |
| Total                                               | 424    | 4 515,3       | Envir             | oppement durable,<br>onnement, |















|                                                                              |                | 4, '                 | The pro                | cess of          |
|------------------------------------------------------------------------------|----------------|----------------------|------------------------|------------------|
| Proposed protected area                                                      | Creation date  | Targeted status      | Public<br>consultation | Permanent status |
| Réserve de biodiversité projetée des marais du lac<br>Parent                 | July 2004      | Biodiversity reserve | Actual                 | Forthcoming      |
| Réserve de biodiversité projetée de la forêt Piché-<br>Lemoine               | July 2004      | Biodiversity reserve | Spring 2007