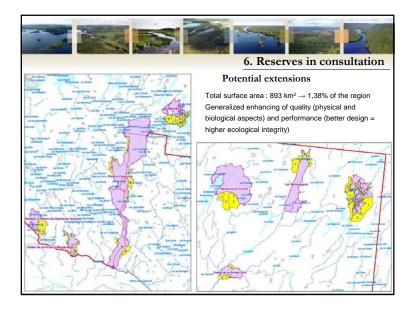

|                                                     |        | iisti         |                   |                                |
|-----------------------------------------------------|--------|---------------|-------------------|--------------------------------|
| Protected area status in Abitibi-Témiscamingue      | Nombre | Area<br>(km²) | <u>2. No</u>      | etwork sta                     |
| Proposed biodiversity reserve                       | 12     | 2 004,7       | MRC               | PA %                           |
| Proposed aquatic reserve                            | 2      | 869,4         | Abitibi           | 1,3 %                          |
| Biodiversity reserve                                | 2      | 622,9         | Abitibi-Ouest     | 1,5 %                          |
| Biological refuge                                   | 284    | 463,2         | Rouyn-Noranda     | 12,7 %                         |
| National park                                       | 1      | 262,3         | La Vallée-de-l'Or | 7.4 %                          |
| White-tailed deer yard                              | 2      | 89,3          |                   | <i>x</i>                       |
| Ecological reserve                                  | 8      | 71,9          | Témiscamingue     | 7,9 %                          |
| Old-growth forest                                   | 27     | 40,3          | Pontiac           | 6,1 %                          |
| Water fowl gathering area                           | 40     | 34,6          |                   |                                |
| Proposed ecological reserve                         | 1      | 24,1          |                   |                                |
| Muskrat habitat                                     | 12     | 10,5          |                   |                                |
| Heronry (nesting area and 0-200 m buffer zone)      | 17     | 5,0           |                   |                                |
| Recognized natural reserve                          | 1      | 3,0           |                   |                                |
| Rare forest                                         | 8      | 2,1           |                   |                                |
| Habitat of a threatened or vulnerable plant species | 1      | 0,0           |                   |                                |
| Island or peninsula inhabited by a colony of birds  | 6      | 0,0           |                   |                                |
| Total                                               | 424    | 4 515,3       | Envir             | oppement durable,<br>onnement, |

|                                                                              |                | 4, '                 | The pro                | cess of          |
|------------------------------------------------------------------------------|----------------|----------------------|------------------------|------------------|
| Proposed protected area                                                      | Creation date  | Targeted status      | Public<br>consultation | Permanent status |
| Réserve de biodiversité projetée des marais du lac<br>Parent                 | July 2004      | Biodiversity reserve | Actual                 | Forthcoming      |
| Réserve de biodiversité projetée de la forêt Piché-<br>Lemoine               | July 2004      | Biodiversity reserve | Spring 2007            | 2013             |
| Réserve de biodiversité projetée du lac des Quinze                           | July 2004      | Biodiversity reserve | Spring 2007            | 2013             |
| Réserve de biodiversité projetée du réservoir Decelles                       | July 2004      | Biodiversity reserve | Spring 2007            | 2013             |
| Réserve de biodiversité projetée du lac Opasatica                            | July 2004      | Biodiversity reserve | Spring 2007            | 2013             |
| Réserve aquatique projetée de la Haute-Harricana                             | July 2004      | Aquatic reserve      | Forthcoming            | Forthcoming      |
| Réserve de biodiversité projetée du lac Wetetnagami                          | September 2005 | Biodiversity reserve | Actual                 | Forthcoming      |
| Réserve de biodiversité projetée du lac Saint-Cyr                            | September 2005 | Biodiversity reserve | Actual                 | Forthcoming      |
| Réserve de biodiversité projetée d'Opémican                                  | March 2007     | National park        | June 2012              | Forthcoming      |
| Réserve de biodiversité projetée des Dunes-de-la-<br>Rivière-Attic           | March 2007     | Biodiversity reserve | Actual                 | Forthcoming      |
| Réserve de biodiversité projetée de la Vallée-de-la-<br>Rivière-Maganasipi   | June 2008      | Biodiversity reserve | Actual                 | Forthcoming      |
| Réserve aquatique projetée de la Rivière-Dumoine                             | June 2008      | Aquatic reserve      | Actual                 | Forthcoming      |
| Réserve de biodiversité projetée Wanaki                                      | June 2008      | Biodiversity reserve | Actual                 | Forthcoming      |
| Réserve de biodiversité projetée des Basses-<br>Collines-du-Ruisseau-Serpent | June 2008      | Biodiversity reserve | Actual                 | Forthcoming      |