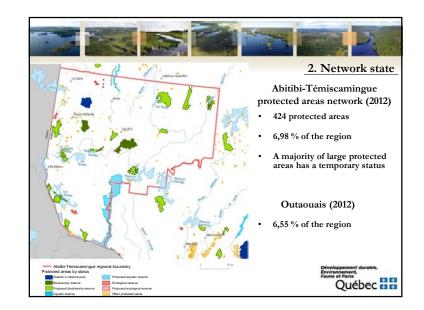

|                                                     |        | iisti         |                   |                                |
|-----------------------------------------------------|--------|---------------|-------------------|--------------------------------|
| Protected area status in Abitibi-Témiscamingue      | Nombre | Area<br>(km²) | <u>2. No</u>      | etwork sta                     |
| Proposed biodiversity reserve                       | 12     | 2 004,7       | MRC               | PA %                           |
| Proposed aquatic reserve                            | 2      | 869,4         | Abitibi           | 1,3 %                          |
| Biodiversity reserve                                | 2      | 622,9         | Abitibi-Ouest     | 1,5 %                          |
| Biological refuge                                   | 284    | 463,2         | Rouyn-Noranda     | 12,7 %                         |
| National park                                       | 1      | 262,3         | La Vallée-de-l'Or | 7.4 %                          |
| White-tailed deer yard                              | 2      | 89,3          |                   | <i>x</i>                       |
| Ecological reserve                                  | 8      | 71,9          | Témiscamingue     | 7,9 %                          |
| Old-growth forest                                   | 27     | 40,3          | Pontiac           | 6,1 %                          |
| Water fowl gathering area                           | 40     | 34,6          |                   |                                |
| Proposed ecological reserve                         | 1      | 24,1          |                   |                                |
| Muskrat habitat                                     | 12     | 10,5          |                   |                                |
| Heronry (nesting area and 0-200 m buffer zone)      | 17     | 5,0           |                   |                                |
| Recognized natural reserve                          | 1      | 3,0           |                   |                                |
| Rare forest                                         | 8      | 2,1           |                   |                                |
| Habitat of a threatened or vulnerable plant species | 1      | 0,0           |                   |                                |
| Island or peninsula inhabited by a colony of birds  | 6      | 0,0           |                   |                                |
| Total                                               | 424    | 4 515,3       | Envir             | oppement durable,<br>onnement, |