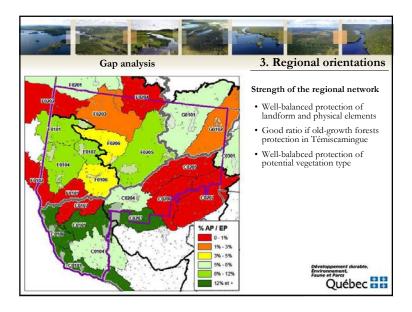

nesting area and 0-200 m buffer zone)      | 17     | 5,0           |                   |                                |
| Recognized natural reserve                          | 1      | 3,0           |                   |                                |
| Rare forest                                         | 8      | 2,1           |                   |                                |
| Habitat of a threatened or vulnerable plant species | 1      | 0,0           |                   |                                |
| Island or peninsula inhabited by a colony of birds  | 6      | 0,0           |                   |                                |
| Total                                               | 424    | 4 515,3       | Envir             | oppement durable,<br>onnement, |















|                                                                              |                | 4, '                 | The pro                | cess of          |
|------------------------------------------------------------------------------|----------------|----------------------|------------------------|------------------|
| Proposed protected area                                                      | Creation date  | Targeted status      | Public<br>consultation | Permanent status |
| Réserve de biodiversité projetée des marais du lac<br>Parent                 | July 2004      | Biodiversity reserve | Actual                 | Forthcoming      |
| Réserve de biodiversité projetée de la forêt Piché-<br>Lemoine               | July 2004      | Biodiversity reserve | Spring 2007